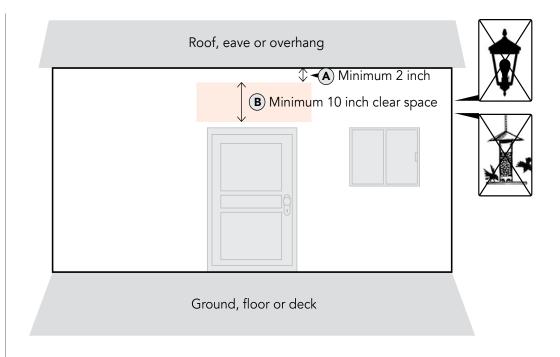

# DETERMINE THE DOOR AWNING LOCATION

The Door Awning needs to be mounted to the main structural supports of the building.

The surface of the area should be clear of any obstructions along the entirety of the Door Awning.

Locate a position that is:

- (A) Minimum 2 inch of clearance below the roof/eave/overhang.
- **B** At least 10 inch of vertical clear space.
- © Minimum depth of 31 inches.

www.advaning.com Toll Free (US): (855) 574-0158