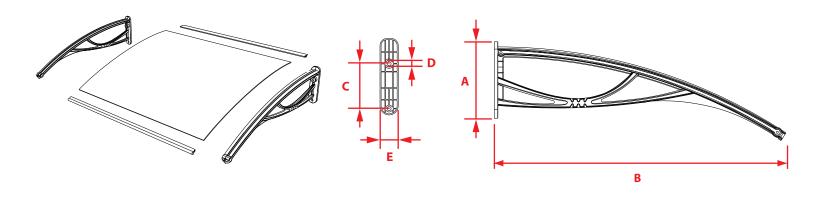

## **Door Awning** Dimensions Table

| Style     | Size         | Unit | Assembled<br>Product<br>(DxWxH) | Α                   | В                  | С                              | D                            | E                | F                |
|-----------|--------------|------|---------------------------------|---------------------|--------------------|--------------------------------|------------------------------|------------------|------------------|
|           |              |      |                                 | Bracket<br>(Height) | Bracket<br>(Depth) | Bracket<br>Holes Dis-<br>tance | Bracket<br>Holes<br>Diameter | Bracket<br>Width | Bracket<br>Width |
| PN Series | DA5531-PBS1N | mm   | 800x1400x210                    | 210                 | 800                | 123                            | 11                           | 50               | -                |
|           |              | inch | 31x55x8.3                       | 8.3                 | 31.5               | 4.8                            | 0.43                         | 2                | -                |
|           | DA5531-PWS1N | mm   | 800x1400x210                    | 210                 | 800                | 123                            | 11                           | 50               | -                |
|           |              | inch | 31x55x8.3                       | 8.3                 | 31.5               | 4.8                            | 0.43                         | 2                | -                |
| PA Series | DA5935-PSS1A | mm   | 900x1500x140                    | 135                 | 865                | 105                            | 11                           | 40               | 952              |
|           |              | inch | 35x59x5.5                       | 5.3                 | 34.1               | 4.1                            | 0.43                         | 1.6              | 37.5             |

The listed measurements are for general reference only. Please always consult a professional installer for advice on proper hardware and installation. Note: Data Error  $\pm 10 \sim 20\%$ .

### **PN Series**