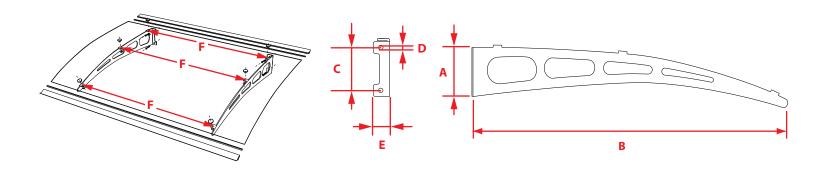

## **Door Awning** Dimensions Table

| Style     | Size         | Unit | Assembled<br>Product<br>(DxWxH) | Α                   | В                  | С                              | D                            | E                | F                |
|-----------|--------------|------|---------------------------------|---------------------|--------------------|--------------------------------|------------------------------|------------------|------------------|
|           |              |      |                                 | Bracket<br>(Height) | Bracket<br>(Depth) | Bracket<br>Holes Dis-<br>tance | Bracket<br>Holes<br>Diameter | Bracket<br>Width | Bracket<br>Width |
| PN Series | DA5531-PBS1N | mm   | 800x1400x210                    | 210                 | 800                | 123                            | 11                           | 50               | -                |
|           |              | inch | 31x55x8.3                       | 8.3                 | 31.5               | 4.8                            | 0.43                         | 2                | -                |
|           | DA5531-PWS1N | mm   | 800x1400x210                    | 210                 | 800                | 123                            | 11                           | 50               | -                |
|           |              | inch | 31x55x8.3                       | 8.3                 | 31.5               | 4.8                            | 0.43                         | 2                | -                |
| PA Series | DA5935-PSS1A | mm   | 900x1500x140                    | 135                 | 865                | 105                            | 11                           | 40               | 952              |
|           |              | inch | 35x59x5.5                       | 5.3                 | 34.1               | 4.1                            | 0.43                         | 1.6              | 37.5             |

The listed measurements are for general reference only. Please always consult a professional installer for advice on proper hardware and installation. Note: Data Error  $\pm 10 \sim 20\%$ .

#### **PA Series**

www.advaning.com Toll Free (US): (855) 574-0158