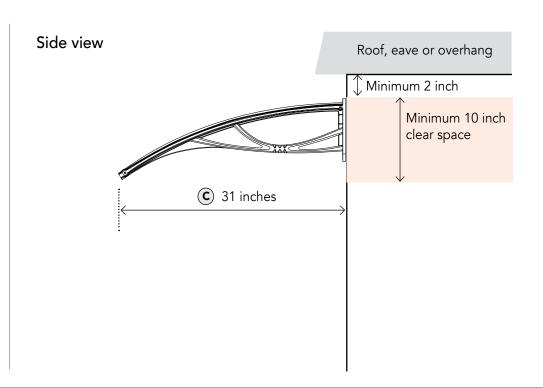

Locate a position that is:

- (A) Minimum 2 inch of clearance below the roof/eave/overhang.
- **B** At least 10 inch of vertical clear space.
- © Minimum depth of 31 inches.

www.advaning.com Toll Free (US): (855) 574-0158