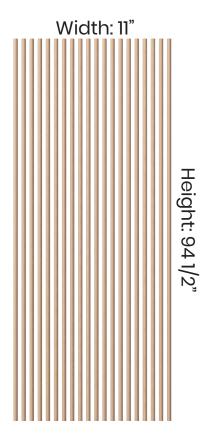

#### STEP 1

Measure the height of your wall and divide by the height of the slats.

Height: 100"

Divide:  $100" \div 941/2" = 1.06$ 