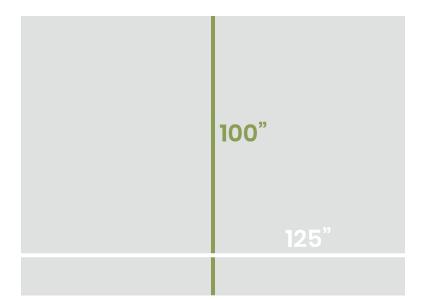

#### STEP 1

Measure the height of your wall and divide by the height of the slats.

Height: 100"

Divide:  $100" \div 941/2" = 1.06$ 

### STEP 2

Measure the width of your wall and divide by the width of the slat wall kit.

Width: 125"

Divide:  $125^{\circ} \div 40^{\circ} = 3.125$ Round Up: 4 kits wide